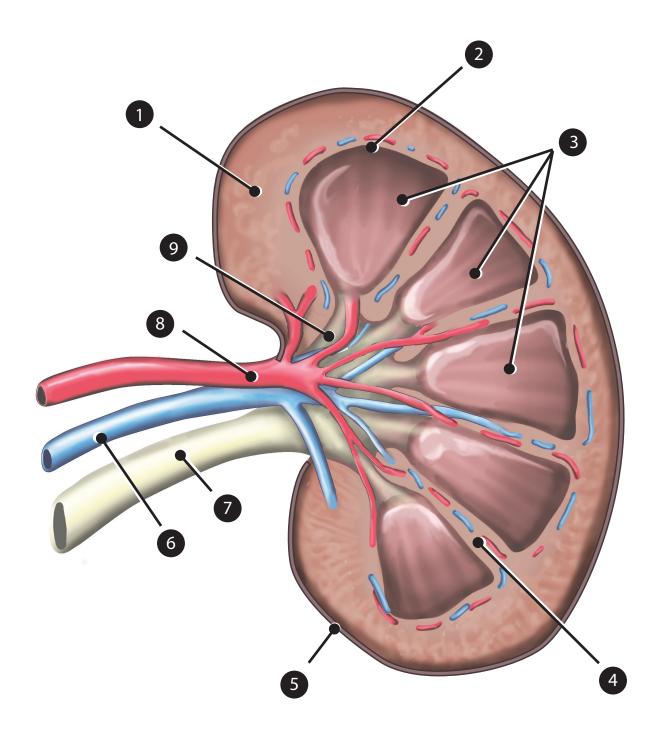

### **Kidney Quiz**

### **Kidney Quiz**

- 1. Cortex
- 2. Medulla
- 3. Renal pyramids
- 4. Calyx
- 5. Renal capsule
- 6. Renal vein
- 7. Ureter
- 8. Renal artery
- 9. Renal pelvis