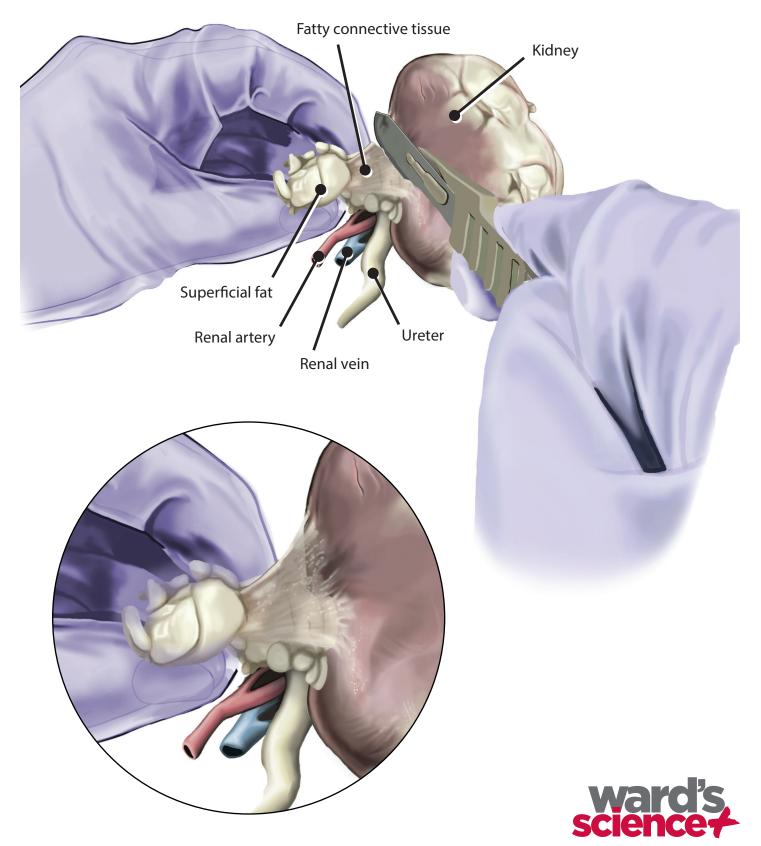

# ward's sciencet

# **Mammalian Kidney Dissection Guide**

Illustrated by Leah Hofgesang



### **Clean Fat from the Kidney**



## **External Kidney**





© 2016 Ward's Science All rights reserved.

# **Kidney Bisection**







# Nephron





### **Kidney Quiz**





### Nephron Quiz





### Answers

### **Kidney Quiz**

- 1. Cortex
- 2. Medulla
- 3. Renal pyramids
- 4. Calyx
- 5. Renal capsule
- 6. Renal vein
- 7. Ureter
- 8. Renal artery
- 9. Renal pelvis

### **Nephron Quiz**

- A. Proximal convoluted tubule
- B. Distal convoluted tubule
- C. Collecting duct
- D. Loop of Henle
- E. Renal vein
- F. Bowman's capsule
- G. Renal artery
- H. Glomerulus