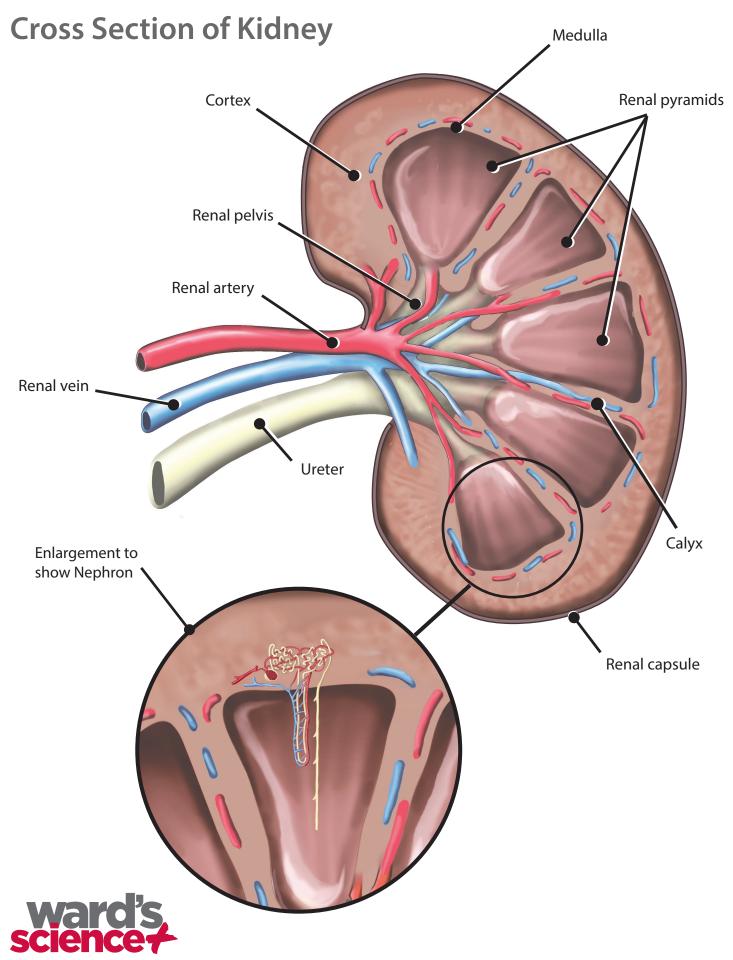

# **Kidney Bisection**

### **Kidney Quiz**

- 1. Cortex
- 2. Medulla
- 3. Renal pyramids
- 4. Calyx
- 5. Renal capsule
- 6. Renal vein
- 7. Ureter
- 8. Renal artery
- 9. Renal pelvis