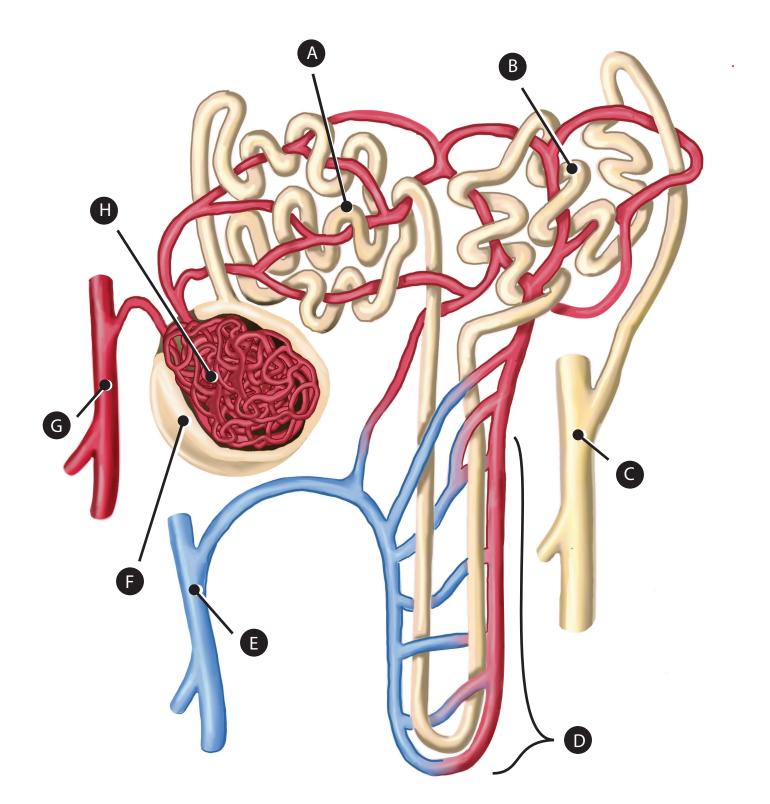

### Nephron Quiz

### **Nephron Quiz**

- A. Proximal convoluted tubule
- B. Distal convoluted tubule
- C. Collecting duct
- D. Loop of Henle
- E. Renal vein
- F. Bowman's capsule
- G. Renal artery
- H. Glomerulus