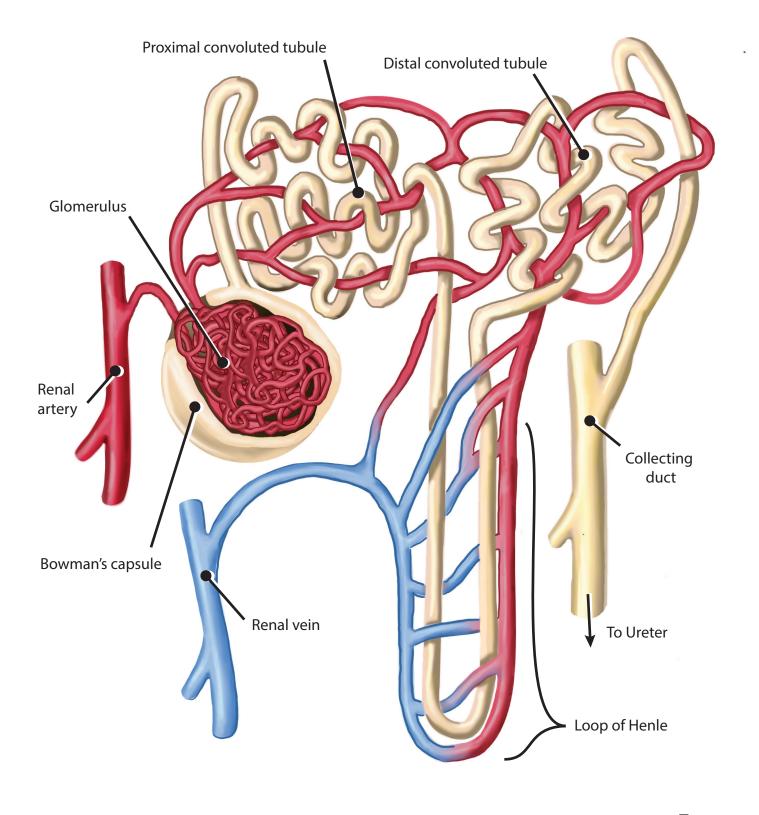

# Nephron

### **Nephron Quiz**

- A. Proximal convoluted tubule
- B. Distal convoluted tubule
- C. Collecting duct
- D. Loop of Henle
- E. Renal vein
- F. Bowman's capsule
- G. Renal artery
- H. Glomerulus