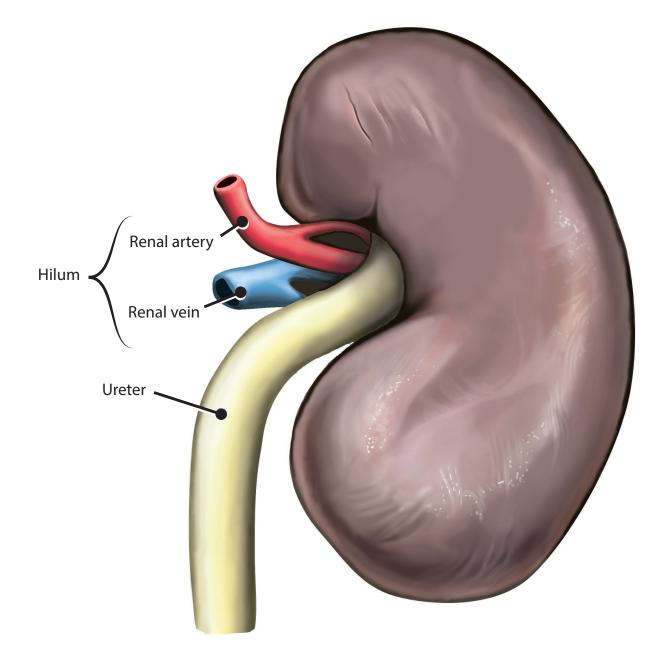

## **External Kidney**

© 2016 Ward's Science All rights reserved.

### **Kidney Quiz**

- 1. Cortex
- 2. Medulla
- 3. Renal pyramids
- 4. Calyx
- 5. Renal capsule
- 6. Renal vein
- 7. Ureter
- 8. Renal artery
- 9. Renal pelvis