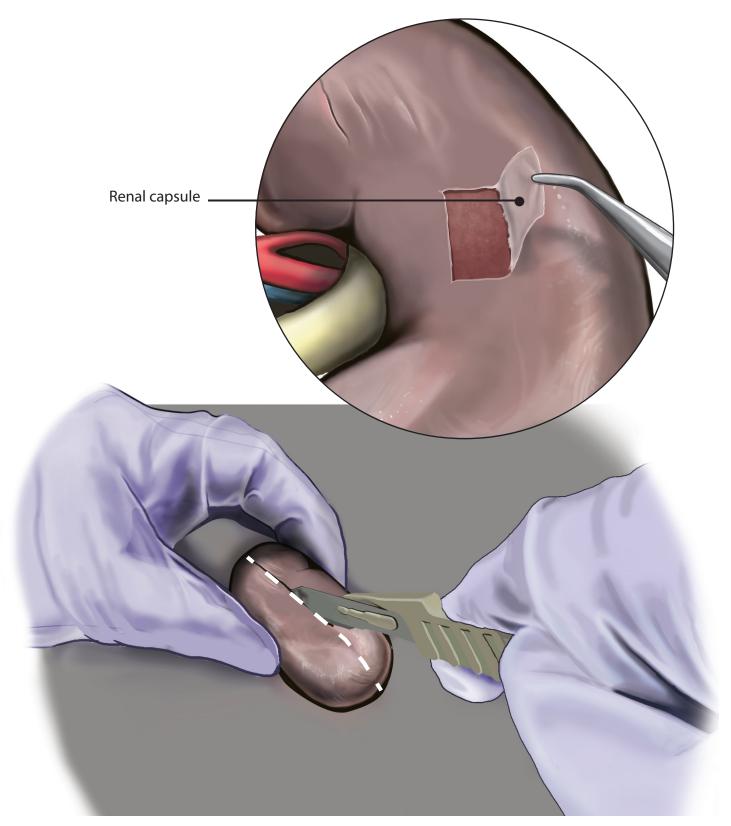

# **Kidney Bisection**

### **Kidney Quiz**

- 1. Cortex
- 2. Medulla
- 3. Renal pyramids
- 4. Calyx
- 5. Renal capsule
- 6. Renal vein
- 7. Ureter
- 8. Renal artery
- 9. Renal pelvis