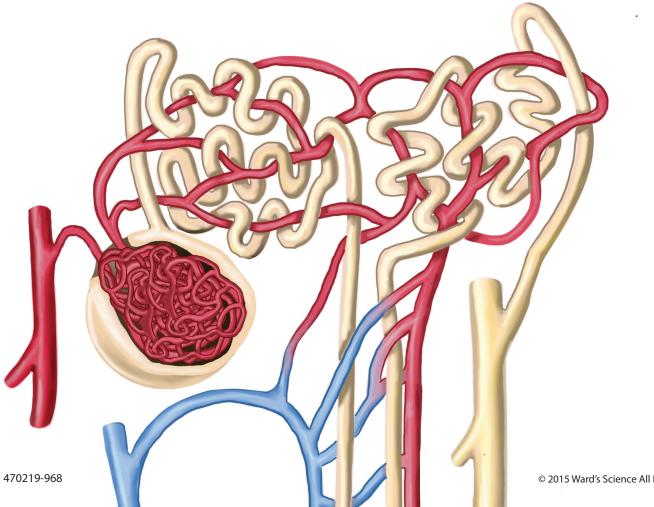

# Nephron

### **Nephron Quiz**

- A. Proximal convoluted tubule
- B. Distal convoluted tubule
- C. Collecting duct
- D. Loop of Henle
- E. Renal vein
- F. Bowman's capsule
- G. Renal artery
- H. Glomerulus